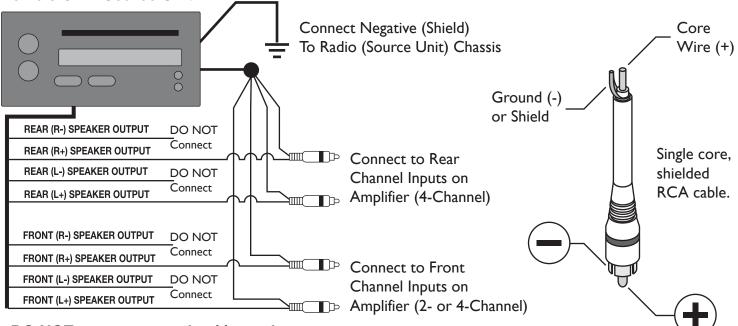

## **Product Advisory**

2004 – 2007 PUNCH and POWER Amplifier input connection from source units with only High Level (Speaker Line) outputs.

Connect the positive (+) speaker line to the core wire (center pin) of the RCA cable.

Connect the ground (-) shield wire (outer grip) of the RCA cable to the chassis on the radio (source unit).

**DO NOT** connect the negative (-) speaker line to the ground (-) shield wire of the RCA cable.

**CAUTION:** Connecting the negative (-) speaker line to the ground (-) shield wire of the RCA cable may cause damage to the radio (source unit) and/or amplifier and void your warranty.

## Vehicle OEM Source Unit

DO NOT connect negative (-) speaker outputs.